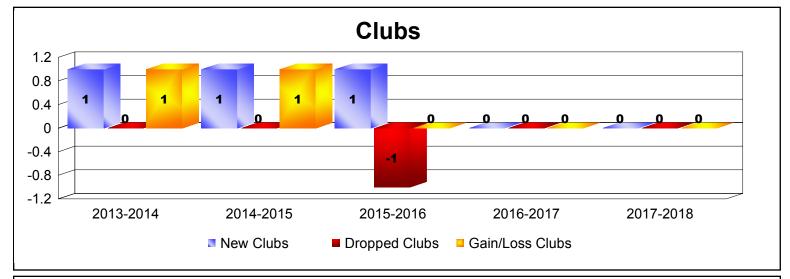

District 27 D1 As of June 2018 Cumulative

| Year      | New<br>Clubs | Dropped<br>Clubs | Gain/<br>Loss<br>Clubs | New<br>Members | Charter<br>Members | Reinstate<br>Members | Transfer<br>Members | Total<br>Member<br>Added | Total<br>Members<br>Dropped | Gain/<br>Loss<br>Members |
|-----------|--------------|------------------|------------------------|----------------|--------------------|----------------------|---------------------|--------------------------|-----------------------------|--------------------------|
| 2013-2014 | 1            | 0                | 1                      | 242            | 29                 | 16                   | 12                  | 299                      | -237                        | 62                       |
| 2014-2015 | 1            | 0                | 1                      | 190            | 34                 | 5                    | 6                   | 235                      | -245                        | -10                      |
| 2015-2016 | 1            | -1               | 0                      | 254            | 20                 | 7                    | 13                  | 294                      | -223                        | 71                       |
| 2016-2017 | 0            | 0                | 0                      | 180            | 0                  | 7                    | 5                   | 192                      | -207                        | -15                      |
| 2017-2018 | 0            | 0                | 0                      | 209            | 0                  | 5                    | 6                   | 220                      | -240                        | -20                      |
| Average   | 1            | 0                | 0                      | 215            | 17                 | 8                    | 8                   | 248                      | -230                        | 18                       |