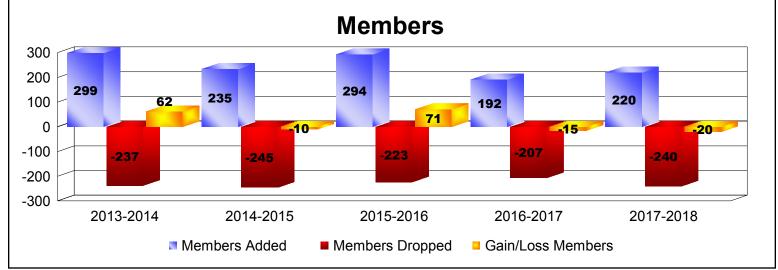

District 27 D1 As of June 2018 Cumulative

| Year      | New<br>Clubs | Dropped<br>Clubs | Gain/<br>Loss<br>Clubs | New<br>Members | Charter<br>Members | Reinstate<br>Members | Transfer<br>Members | Total<br>Member<br>Added | Total<br>Members<br>Dropped | Gain/<br>Loss<br>Members |
|-----------|--------------|------------------|------------------------|----------------|--------------------|----------------------|---------------------|--------------------------|-----------------------------|--------------------------|
| 2013-2014 | 1            | 0                | 1                      | 242            | 29                 | 16                   | 12                  | 299                      | -237                        | 62                       |
| 2014-2015 | 1            | 0                | 1                      | 190            | 34                 | 5                    | 6                   | 235                      | -245                        | -10                      |
| 2015-2016 | 1            | -1               | 0                      | 254            | 20                 | 7                    | 13                  | 294                      | -223                        | 71                       |
| 2016-2017 | 0            | 0                | 0                      | 180            | 0                  | 7                    | 5                   | 192                      | -207                        | -15                      |
| 2017-2018 | 0            | 0                | 0                      | 209            | 0                  | 5                    | 6                   | 220                      | -240                        | -20                      |
| Average   | 1            | 0                | 0                      | 215            | 17                 | 8                    | 8                   | 248                      | -230                        | 18                       |